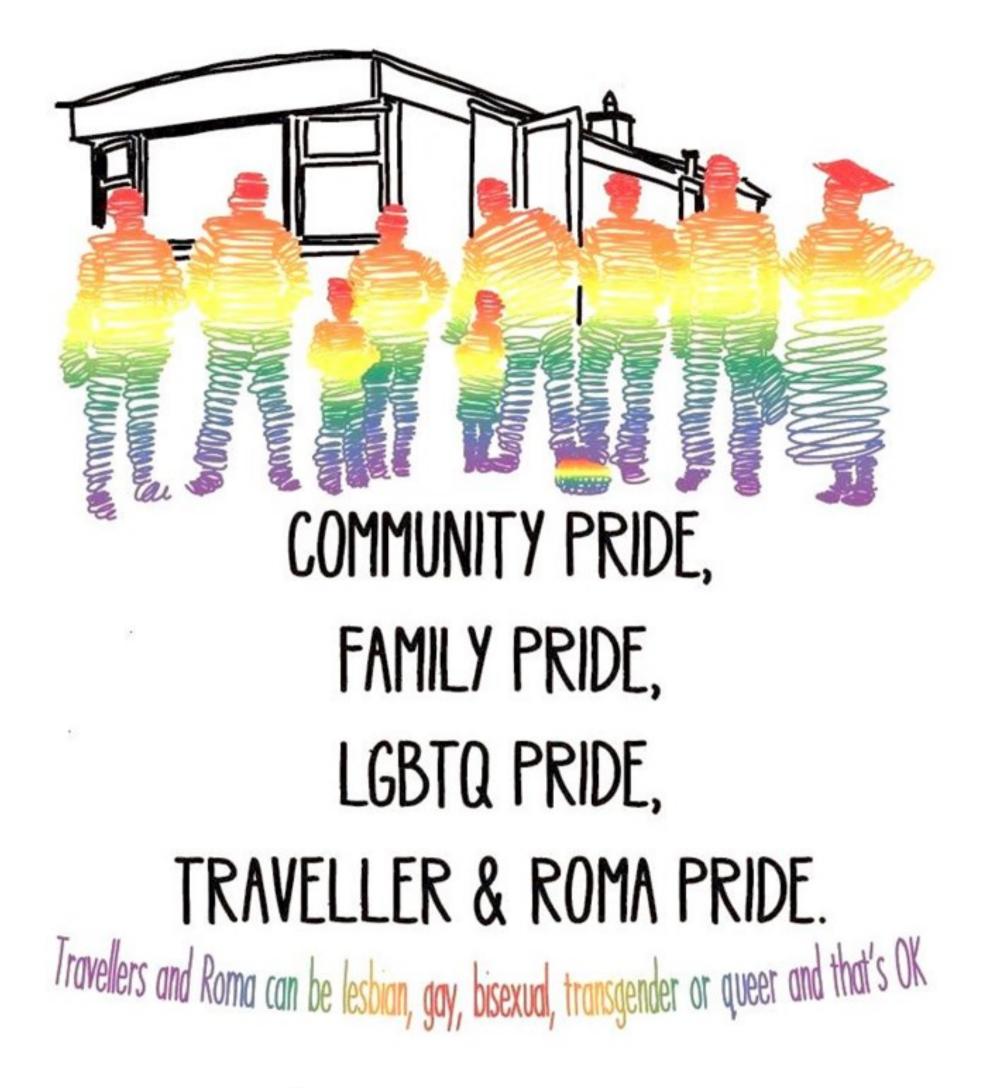

## National LGBT+ Traveller & Roma Action Group

A collective that aims to increase the promotion, protection, inclusion and celebration of LGBT + Traveller and Roma individuals and their families, within their communities and LGBT + Traveller and Roma organisations and services. Membership of the LGBT + Traveller and Roma Action Group consists of representatives from the LGBT + Traveller and Roma communities, national, regional and local Traveller organisations and LGBT+ organisations and services.